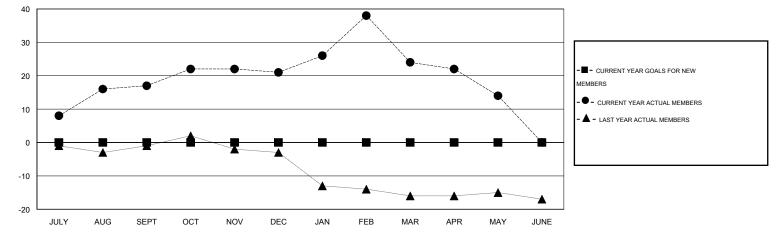

## GMT: THOMAS MATNEY

| LOCATION KENTUCKY |
|-------------------|
|-------------------|

| Clubs         |                       |           |                  |                  | Members       |                       |                                     |                    |                  |  |
|---------------|-----------------------|-----------|------------------|------------------|---------------|-----------------------|-------------------------------------|--------------------|------------------|--|
|               | RESULTS FOR 2014-2015 |           |                  |                  |               | RESULTS FOR 2014-2015 |                                     |                    |                  |  |
| QUARTER       | NEW CLUB<br>GOAL      | NEW CLUBS | DROPPED<br>CLUBS | NET<br>GAIN/LOSS | QUARTER       | NEW MEMBER<br>GOAL    | CHARTER AND<br>NEW MEMBERS<br>ADDED | DROPPED<br>MEMBERS | NET<br>GAIN/LOSS |  |
| JULY/AUG/SEPT | 0                     | 0         | 0                | 0                | JULY/AUG/SEPT | 0                     | 34                                  | 17                 | 17               |  |
| OCT/NOV/DEC   | 0                     | 0         | 0                | 0                | OCT/NOV/DEC   | 0                     | 15                                  | 11                 | 4                |  |
| JAN/FEB/MAR   | 0                     | 0         | 0                | 0                | JAN/FEB/MAR   | 0                     | 31                                  | 28                 | 3                |  |
| APR/MAY/JUNE  | 0                     | 0         | 1                | -1               | APR/MAY/JUNE  | 0                     | 4                                   | 14                 | -10              |  |